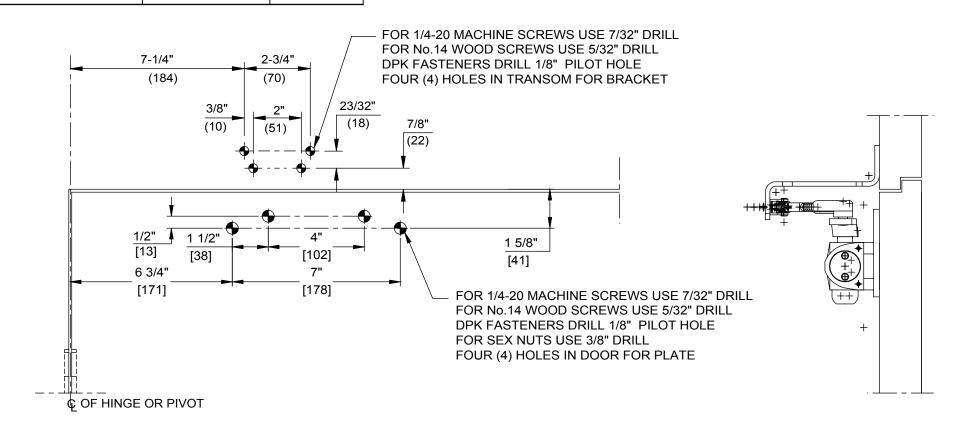

## NOTES:

- 1. DO NOT SCALE DRAWING.
- 2. DIMENSIONS ARE IN INCHES/(MM).
- 3. LEFT HAND DOOR SHOWN.
- 4. CAUTION: SEX NUTS ARE REQUIRED FOR ATTACHMENT OF COMPONENTS TO UNREINFORCED DOORS AND TO WOOD OR PLASTIC FACED COMPOSITE TYPE FIRE DOORS, UNLESS AN ALTERNATIVE METHOD IS IDENTIFIED IN THE INDIVIDUAL DOOR MANUFACTURER'S LISTINGS.
- 5. MAX. OPENING IS 180°.
- 6. OPTIONAL DPK FASTENERS (DPK86) FOR STEEL DOOR & FRAME ONLY.