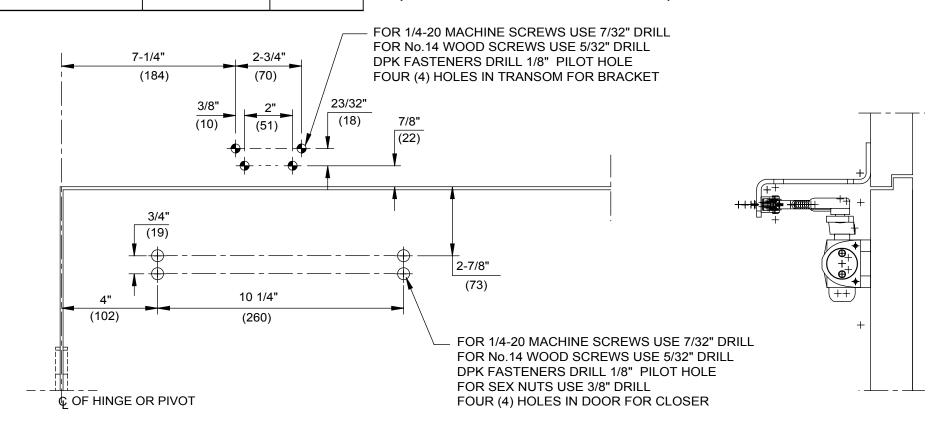

## NOTES:

- 1. DO NOT SCALE DRAWING.
- 2. DIMENSIONS ARE IN INCHES/(MM).
- 3. LEFT HAND DOOR SHOWN.
- 4. CAUTION: SEX NUTS ARE REQUIRED FOR ATTACHMENT OF COMPONENTS TO UNREINFORCED DOORS AND TO WOOD OR PLASTIC FACED COMPOSITE TYPE FIRE DOORS, UNLESS AN ALTERNATIVE METHOD IS IDENTIFIED IN THE INDIVIDUAL DOOR MANUFACTURER'S LISTINGS.
- 5. MAX. OPENING IS 180°.
- 6. OPTIONAL DPK FASTENERS (DPK86) FOR STEEL DOOR & FRAME ONLY.